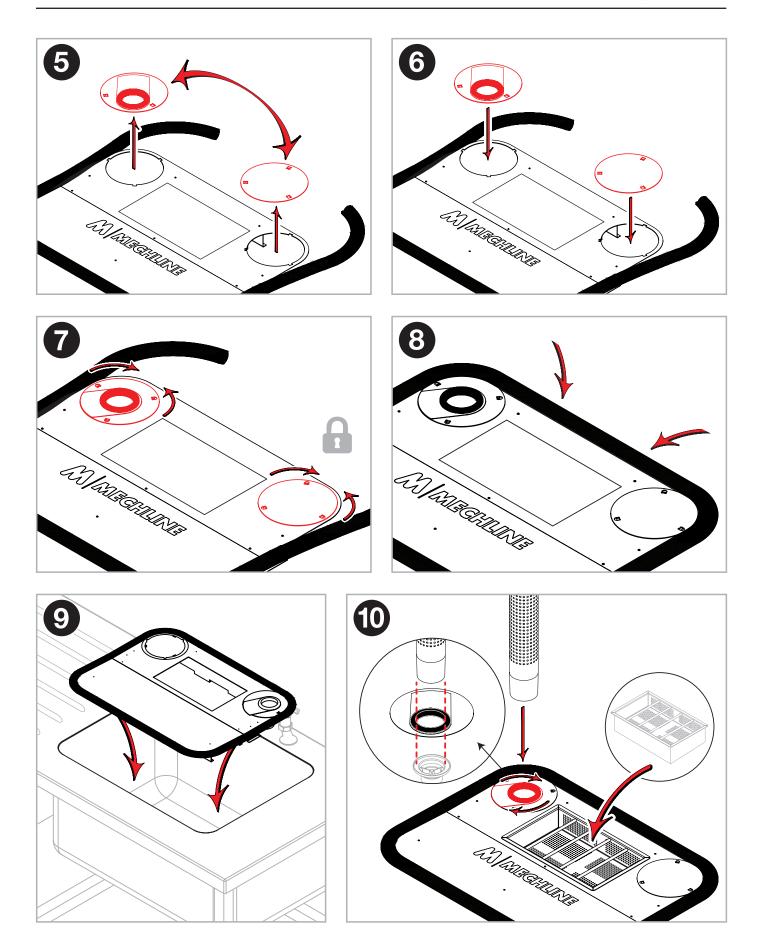

## FWS600 - FITTING INSTRUCTIONS

Thank you for purchasing the Mechline Food Waste Strainer FWS600.

- Durable 1mm 304 stainless steel with removable food waste basket.
- The fitting steps below should take no longer than five-minutes set-up for either left or right-handed sink bowl. The system uses unique, adjustable cover plates.
- Designed to fit sink bowl sizes between 580-610mm in length and 430-460mm in width.
- If purchased from Mechline, the (250mm or 300mm long) plug upstand strainer supplied will fit a standard 1<sup>1</sup>/<sub>2</sub> inch (40mm) waste.

## IMPORTANT NOTES:

- For the Mechline food waste strainer to work efficiently, a plug upstand strainer is required.
- The upstand must be lower than the sink's brim.

continued...

MECHLINE DEVELOPMENTS LIMITED | Telephone: +44 (0)1908 261511 | Email: info@mechline.com | Web: www.mechline.com