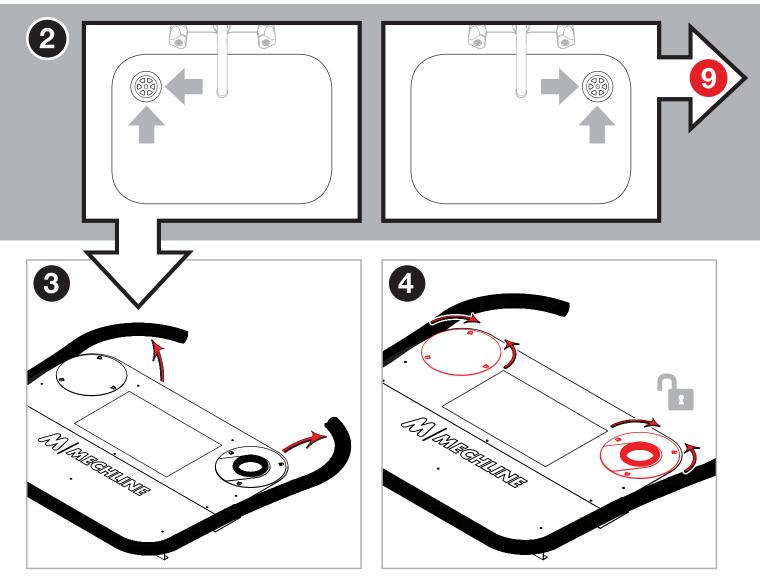

## FWS600 - FITTING INSTRUCTIONS

Thank you for purchasing the Mechline Food Waste Strainer FWS600.

- Durable 1mm 304 stainless steel with removable food waste basket.
- The fitting steps below should take no longer than five-minutes set-up for either left or right-handed sink bowl. The system uses unique, adjustable cover plates.
- Designed to fit sink bowl sizes between 580-610mm in length and 430-460mm in width.
- If purchased from Mechline, the (250mm or 300mm long) plug upstand strainer supplied will fit a standard 1<sup>1</sup>/<sub>2</sub> inch (40mm) waste.

## IMPORTANT NOTES:

- For the Mechline food waste strainer to work efficiently, a plug upstand strainer is required.
- The upstand must be lower than the sink's brim.

continued...

MECHLINE DEVELOPMENTS LIMITED | Telephone: +44 (0)1908 261511 | Email: info@mechline.com | Web: www.mechline.com