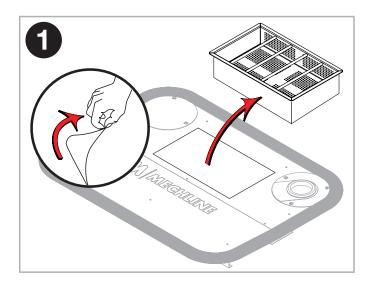

## FWS600 - FITTING INSTRUCTIONS

Thank you for purchasing the Mechline Food Waste Strainer FWS600.

- Durable 1mm 304 stainless steel with removable food waste basket.
- The fitting steps below should take no longer than five-minutes set-up for either left or right-handed sink bowl. The system uses unique, adjustable cover plates.
- Designed to fit sink bowl sizes between 580-610mm in length and 430-460mm in width.
- If purchased from Mechline, the (250mm or 300mm long) plug upstand strainer supplied will fit a standard 1<sup>1</sup>/<sub>2</sub> inch (40mm) waste.